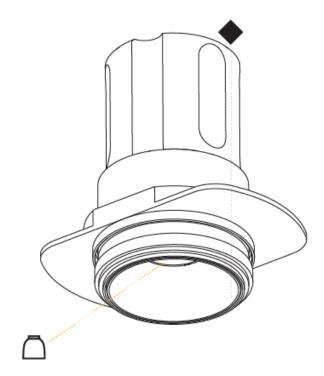

### GENERAL

| Series: Invader Standard                                                                                                                                                  |  |
|---------------------------------------------------------------------------------------------------------------------------------------------------------------------------|--|
| Subseries: Invader Standard                                                                                                                                               |  |
| Brand: Prolicht                                                                                                                                                           |  |
| Division: Architectural                                                                                                                                                   |  |
| Mounting Type: Recessed                                                                                                                                                   |  |
| Mounting Location: Ceiling                                                                                                                                                |  |
| Subcategory: Downlight                                                                                                                                                    |  |
| PHYSICAL                                                                                                                                                                  |  |
| Shape: Round                                                                                                                                                              |  |
| Diameter (mm): 85                                                                                                                                                         |  |
| Diameter (in): 3 <sup>3</sup> / <sub>8</sub>                                                                                                                              |  |
| Height (mm): 105                                                                                                                                                          |  |
| Height (in): 4 <sup>1</sup> / <sub>8</sub>                                                                                                                                |  |
| Ceiling Thickness (mm): 5 - 30                                                                                                                                            |  |
| Min. Recessing Depth (mm): 110                                                                                                                                            |  |
| Min. Recessing Depth (in): 4 <sup>5</sup> / <sub>16</sub>                                                                                                                 |  |
| Light Distribution: Downlight                                                                                                                                             |  |
| Weight (kg): 0.322                                                                                                                                                        |  |
| Weight (lbs): 0.71                                                                                                                                                        |  |
| Fixture Finish: SSR / BKV / CWI / CRY / HAB / UFT / ITA / RUA / FT<br>LOD / PUS / FRO / FUP / KIA / POP / BLS / SPG / MEY / GOH / GU<br>COM / ABZ / JAG / OBR / MOS / ROR |  |
| Fixture Material: Aluminum                                                                                                                                                |  |
| Cut-out Measurements: Dia: 80mm 3 1/8"                                                                                                                                    |  |
| ELECTRICAL                                                                                                                                                                |  |
| Lamp Type: LED (Zhaga Standard)                                                                                                                                           |  |
| Input Wattage (W): 14.3                                                                                                                                                   |  |