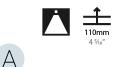

### GENERAL

| Series: Invader Standard                                                                                                                                                  |  |
|---------------------------------------------------------------------------------------------------------------------------------------------------------------------------|--|
| Subseries: Invader Standard                                                                                                                                               |  |
| Brand: Prolicht                                                                                                                                                           |  |
| Division: Architectural                                                                                                                                                   |  |
| Mounting Type: Recessed                                                                                                                                                   |  |
| Mounting Location: Ceiling                                                                                                                                                |  |
| Subcategory: Downlight                                                                                                                                                    |  |
| PHYSICAL                                                                                                                                                                  |  |
| Shape: Round                                                                                                                                                              |  |
| Diameter (mm): 85                                                                                                                                                         |  |
| Diameter (in): 3 <sup>3</sup> / <sub>8</sub>                                                                                                                              |  |
| Height (mm): 105                                                                                                                                                          |  |
| Height (in): 4 <sup>1</sup> / <sub>8</sub>                                                                                                                                |  |
| Ceiling Thickness (mm): 5 - 30                                                                                                                                            |  |
| Min. Recessing Depth (mm): 110                                                                                                                                            |  |
| Min. Recessing Depth (in): 4 <sup>5</sup> / <sub>16</sub>                                                                                                                 |  |
| Light Distribution: Downlight                                                                                                                                             |  |
| Weight (kg): 0.322                                                                                                                                                        |  |
| Weight (lbs): 0.71                                                                                                                                                        |  |
| Fixture Finish: SSR / BKV / CWI / CRY / HAB / UFT / ITA / RUA / FT<br>LOD / PUS / FRO / FUP / KIA / POP / BLS / SPG / MEY / GOH / GU<br>COM / ABZ / JAG / OBR / MOS / ROR |  |
| Fixture Material: Aluminum                                                                                                                                                |  |
| Cut-out Measurements: Dia: 80mm 3 1/8"                                                                                                                                    |  |
| ELECTRICAL                                                                                                                                                                |  |
| Lamp Type: LED (Zhaga Standard)                                                                                                                                           |  |
| Input Wattage (W): 14.3                                                                                                                                                   |  |