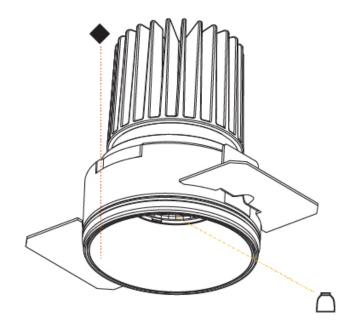

### GENERAL

| Series: Invader Standard                                                                                                                                                  |  |
|---------------------------------------------------------------------------------------------------------------------------------------------------------------------------|--|
| Subseries: Invader Standard                                                                                                                                               |  |
| Brand: Prolicht                                                                                                                                                           |  |
| Division: Architectural                                                                                                                                                   |  |
| Mounting Type: Recessed                                                                                                                                                   |  |
| Mounting Location: Ceiling                                                                                                                                                |  |
| Subcategory: Downlight                                                                                                                                                    |  |
| PHYSICAL                                                                                                                                                                  |  |
| Shape: Round                                                                                                                                                              |  |
| Diameter (mm): 85                                                                                                                                                         |  |
| Diameter (in): 3 <sup>3</sup> / <sub>8</sub>                                                                                                                              |  |
| Height (mm): 105                                                                                                                                                          |  |
| Height (in): 4 <sup>1</sup> / <sub>8</sub>                                                                                                                                |  |
| Ceiling Thickness (mm): 5 - 30                                                                                                                                            |  |
| Min. Recessing Depth (mm): 110                                                                                                                                            |  |
| Min. Recessing Depth (in): 4 <sup>5</sup> / <sub>16</sub>                                                                                                                 |  |
| Light Distribution: Downlight                                                                                                                                             |  |
| Weight (kg): 0.322                                                                                                                                                        |  |
| Weight (lbs): 0.71                                                                                                                                                        |  |
| Fixture Finish: SSR / BKV / CWI / CRY / HAB / UFT / ITA / RUA / FT<br>LOD / PUS / FRO / FUP / KIA / POP / BLS / SPG / MEY / GOH / GU<br>COM / ABZ / JAG / OBR / MOS / ROR |  |
| Fixture Material: Aluminum                                                                                                                                                |  |
| Cut-out Measurements: Dia: 80mm 3 1/8"                                                                                                                                    |  |
| ELECTRICAL                                                                                                                                                                |  |
| Lamp Type: LED (Zhaga Standard)                                                                                                                                           |  |
| Input Wattage (W): 14.3                                                                                                                                                   |  |