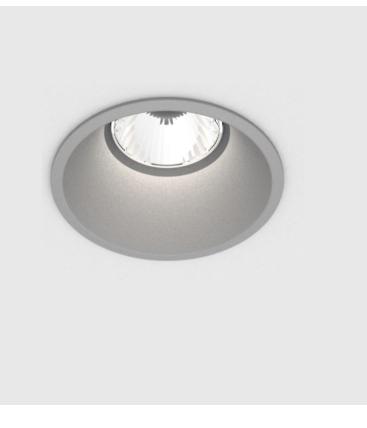

### GENERAL

| Series: Invader Standard                                                                                                                                                  |  |
|---------------------------------------------------------------------------------------------------------------------------------------------------------------------------|--|
| Subseries: Invader Standard                                                                                                                                               |  |
| Brand: Prolicht                                                                                                                                                           |  |
| Division: Architectural                                                                                                                                                   |  |
| Mounting Type: Recessed                                                                                                                                                   |  |
| Mounting Location: Ceiling                                                                                                                                                |  |
| Subcategory: Downlight                                                                                                                                                    |  |
| PHYSICAL                                                                                                                                                                  |  |
| Shape: Round                                                                                                                                                              |  |
| Diameter (mm): 85                                                                                                                                                         |  |
| Diameter (in): 3 <sup>3</sup> / <sub>8</sub>                                                                                                                              |  |
| Height (mm): 105                                                                                                                                                          |  |
| Height (in): 4 <sup>1</sup> / <sub>8</sub>                                                                                                                                |  |
| Ceiling Thickness (mm): 5 - 30                                                                                                                                            |  |
| Min. Recessing Depth (mm): 110                                                                                                                                            |  |
| Min. Recessing Depth (in): 4 <sup>5</sup> / <sub>16</sub>                                                                                                                 |  |
| Light Distribution: Downlight                                                                                                                                             |  |
| Weight (kg): 0.322                                                                                                                                                        |  |
| Weight (lbs): 0.71                                                                                                                                                        |  |
| Fixture Finish: SSR / BKV / CWI / CRY / HAB / UFT / ITA / RUA / FT<br>LOD / PUS / FRO / FUP / KIA / POP / BLS / SPG / MEY / GOH / GU<br>COM / ABZ / JAG / OBR / MOS / ROR |  |
| Fixture Material: Aluminum                                                                                                                                                |  |
| Cut-out Measurements: Dia: 80mm 3 1/8"                                                                                                                                    |  |
| ELECTRICAL                                                                                                                                                                |  |
| Lamp Type: LED (Zhaga Standard)                                                                                                                                           |  |
| Input Wattage (W): 14.3                                                                                                                                                   |  |