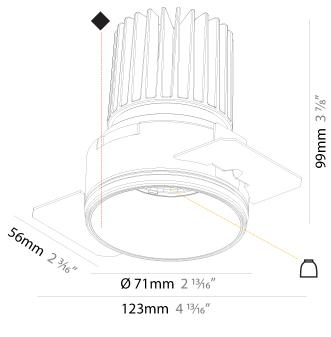

### GENERAL

| Series: Invader Standard                                                                                                                                                  |  |
|---------------------------------------------------------------------------------------------------------------------------------------------------------------------------|--|
| Subseries: Invader Standard                                                                                                                                               |  |
| Brand: Prolicht                                                                                                                                                           |  |
| Division: Architectural                                                                                                                                                   |  |
| Mounting Type: Recessed                                                                                                                                                   |  |
| Mounting Location: Ceiling                                                                                                                                                |  |
| Subcategory: Downlight                                                                                                                                                    |  |
| PHYSICAL                                                                                                                                                                  |  |
| Shape: Round                                                                                                                                                              |  |
| Diameter (mm): 85                                                                                                                                                         |  |
| Diameter (in): 3 <sup>3</sup> / <sub>8</sub>                                                                                                                              |  |
| Height (mm): 105                                                                                                                                                          |  |
| Height (in): 4 <sup>1</sup> / <sub>8</sub>                                                                                                                                |  |
| Ceiling Thickness (mm): 5 - 30                                                                                                                                            |  |
| Min. Recessing Depth (mm): 110                                                                                                                                            |  |
| Min. Recessing Depth (in): 4 <sup>5</sup> / <sub>16</sub>                                                                                                                 |  |
| Light Distribution: Downlight                                                                                                                                             |  |
| Weight (kg): 0.322                                                                                                                                                        |  |
| Weight (lbs): 0.71                                                                                                                                                        |  |
| Fixture Finish: SSR / BKV / CWI / CRY / HAB / UFT / ITA / RUA / FT<br>LOD / PUS / FRO / FUP / KIA / POP / BLS / SPG / MEY / GOH / GU<br>COM / ABZ / JAG / OBR / MOS / ROR |  |
| Fixture Material: Aluminum                                                                                                                                                |  |
| Cut-out Measurements: Dia: 80mm 3 1/8"                                                                                                                                    |  |
| ELECTRICAL                                                                                                                                                                |  |
| Lamp Type: LED (Zhaga Standard)                                                                                                                                           |  |
| Input Wattage (W): 14.3                                                                                                                                                   |  |