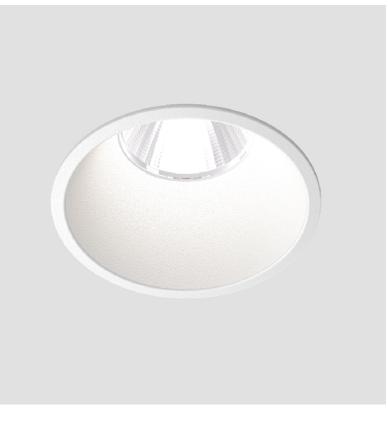

### GENERAL

| Series: Invader Standard                                                                                                                                                  |  |
|---------------------------------------------------------------------------------------------------------------------------------------------------------------------------|--|
| Subseries: Invader Standard                                                                                                                                               |  |
| Brand: Prolicht                                                                                                                                                           |  |
| Division: Architectural                                                                                                                                                   |  |
| Mounting Type: Recessed                                                                                                                                                   |  |
| Mounting Location: Ceiling                                                                                                                                                |  |
| Subcategory: Downlight                                                                                                                                                    |  |
| PHYSICAL                                                                                                                                                                  |  |
| Shape: Round                                                                                                                                                              |  |
| Diameter (mm): 85                                                                                                                                                         |  |
| Diameter (in): 3 <sup>3</sup> / <sub>8</sub>                                                                                                                              |  |
| Height (mm): 105                                                                                                                                                          |  |
| Height (in): 4 <sup>1</sup> / <sub>8</sub>                                                                                                                                |  |
| Ceiling Thickness (mm): 5 - 30                                                                                                                                            |  |
| Min. Recessing Depth (mm): 110                                                                                                                                            |  |
| Min. Recessing Depth (in): 4 <sup>5</sup> / <sub>16</sub>                                                                                                                 |  |
| Light Distribution: Downlight                                                                                                                                             |  |
| Weight (kg): 0.322                                                                                                                                                        |  |
| Weight (lbs): 0.71                                                                                                                                                        |  |
| Fixture Finish: SSR / BKV / CWI / CRY / HAB / UFT / ITA / RUA / FT<br>LOD / PUS / FRO / FUP / KIA / POP / BLS / SPG / MEY / GOH / GU<br>COM / ABZ / JAG / OBR / MOS / ROR |  |
| Fixture Material: Aluminum                                                                                                                                                |  |
| Cut-out Measurements: Dia: 80mm 3 1/8"                                                                                                                                    |  |
| ELECTRICAL                                                                                                                                                                |  |
| Lamp Type: LED (Zhaga Standard)                                                                                                                                           |  |
| Input Wattage (W): 14.3                                                                                                                                                   |  |