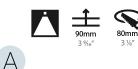

### GENERAL

| Series: Invader Standard                                                                                                                                                  |  |
|---------------------------------------------------------------------------------------------------------------------------------------------------------------------------|--|
| Subseries: Invader Standard                                                                                                                                               |  |
| Brand: Prolicht                                                                                                                                                           |  |
| Division: Architectural                                                                                                                                                   |  |
| Mounting Type: Recessed                                                                                                                                                   |  |
| Mounting Location: Ceiling                                                                                                                                                |  |
| Subcategory: Downlight                                                                                                                                                    |  |
| PHYSICAL                                                                                                                                                                  |  |
| Shape: Round                                                                                                                                                              |  |
| Diameter (mm): 85                                                                                                                                                         |  |
| Diameter (in): 3 <sup>3</sup> / <sub>8</sub>                                                                                                                              |  |
| Height (mm): 105                                                                                                                                                          |  |
| Height (in): 4 <sup>1</sup> / <sub>8</sub>                                                                                                                                |  |
| Ceiling Thickness (mm): 5 - 30                                                                                                                                            |  |
| Min. Recessing Depth (mm): 110                                                                                                                                            |  |
| Min. Recessing Depth (in): 4 <sup>5</sup> / <sub>16</sub>                                                                                                                 |  |
| Light Distribution: Downlight                                                                                                                                             |  |
| Weight (kg): 0.322                                                                                                                                                        |  |
| Weight (lbs): 0.71                                                                                                                                                        |  |
| Fixture Finish: SSR / BKV / CWI / CRY / HAB / UFT / ITA / RUA / FT<br>LOD / PUS / FRO / FUP / KIA / POP / BLS / SPG / MEY / GOH / GU<br>COM / ABZ / JAG / OBR / MOS / ROR |  |
| Fixture Material: Aluminum                                                                                                                                                |  |
| Cut-out Measurements: Dia: 80mm 3 1/8"                                                                                                                                    |  |
| ELECTRICAL                                                                                                                                                                |  |
| Lamp Type: LED (Zhaga Standard)                                                                                                                                           |  |
| Input Wattage (W): 14.3                                                                                                                                                   |  |

| PROJECT   |  |  |
|-----------|--|--|
| TYPE      |  |  |
| SPECIFIER |  |  |
| QUANTITY  |  |  |
| DATE      |  |  |
|           |  |  |

Ø 85mm 3 3/8"

80mm

3 1/4'

Zaneen Group Inc. © 2024, T 1800-388-3382, F 416-247-9319, www.zaneen.com