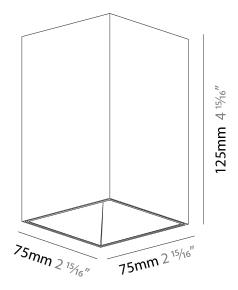

### GENERAL

| Series: Invader Standard                                                                                                                                                  |  |
|---------------------------------------------------------------------------------------------------------------------------------------------------------------------------|--|
| Subseries: Invader Standard                                                                                                                                               |  |
| Brand: Prolicht                                                                                                                                                           |  |
| Division: Architectural                                                                                                                                                   |  |
| Mounting Type: Recessed                                                                                                                                                   |  |
| Mounting Location: Ceiling                                                                                                                                                |  |
| Subcategory: Downlight                                                                                                                                                    |  |
| PHYSICAL                                                                                                                                                                  |  |
| Shape: Round                                                                                                                                                              |  |
| Diameter (mm): 85                                                                                                                                                         |  |
| Diameter (in): 3 <sup>3</sup> / <sub>8</sub>                                                                                                                              |  |
| Height (mm): 105                                                                                                                                                          |  |
| Height (in): 4 <sup>1</sup> / <sub>8</sub>                                                                                                                                |  |
| Ceiling Thickness (mm): 5 - 30                                                                                                                                            |  |
| Min. Recessing Depth (mm): 110                                                                                                                                            |  |
| Min. Recessing Depth (in): 4 <sup>5</sup> / <sub>16</sub>                                                                                                                 |  |
| Light Distribution: Downlight                                                                                                                                             |  |
| Weight (kg): 0.322                                                                                                                                                        |  |
| Weight (lbs): 0.71                                                                                                                                                        |  |
| Fixture Finish: SSR / BKV / CWI / CRY / HAB / UFT / ITA / RUA / FT<br>LOD / PUS / FRO / FUP / KIA / POP / BLS / SPG / MEY / GOH / GU<br>COM / ABZ / JAG / OBR / MOS / ROR |  |
| Fixture Material: Aluminum                                                                                                                                                |  |
| Cut-out Measurements: Dia: 80mm 3 1/8"                                                                                                                                    |  |
| ELECTRICAL                                                                                                                                                                |  |
| Lamp Type: LED (Zhaga Standard)                                                                                                                                           |  |
| Input Wattage (W): 14.3                                                                                                                                                   |  |