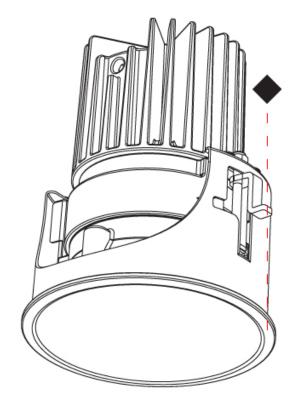

### GENERAL

| Series: Invader Standard                                                                                                                                                  |  |
|---------------------------------------------------------------------------------------------------------------------------------------------------------------------------|--|
| Subseries: Invader Standard                                                                                                                                               |  |
| Brand: Prolicht                                                                                                                                                           |  |
| Division: Architectural                                                                                                                                                   |  |
| Mounting Type: Recessed                                                                                                                                                   |  |
| Mounting Location: Ceiling                                                                                                                                                |  |
| Subcategory: Downlight                                                                                                                                                    |  |
| PHYSICAL                                                                                                                                                                  |  |
| Shape: Round                                                                                                                                                              |  |
| Diameter (mm): 85                                                                                                                                                         |  |
| Diameter (in): 3 <sup>3</sup> / <sub>8</sub>                                                                                                                              |  |
| Height (mm): 105                                                                                                                                                          |  |
| Height (in): 4 <sup>1</sup> / <sub>8</sub>                                                                                                                                |  |
| Ceiling Thickness (mm): 5 - 30                                                                                                                                            |  |
| Min. Recessing Depth (mm): 110                                                                                                                                            |  |
| Min. Recessing Depth (in): 4 <sup>5</sup> / <sub>16</sub>                                                                                                                 |  |
| Light Distribution: Downlight                                                                                                                                             |  |
| Weight (kg): 0.322                                                                                                                                                        |  |
| Weight (lbs): 0.71                                                                                                                                                        |  |
| Fixture Finish: SSR / BKV / CWI / CRY / HAB / UFT / ITA / RUA / FT<br>LOD / PUS / FRO / FUP / KIA / POP / BLS / SPG / MEY / GOH / GU<br>COM / ABZ / JAG / OBR / MOS / ROR |  |
| Fixture Material: Aluminum                                                                                                                                                |  |
| Cut-out Measurements: Dia: 80mm 3 1/8"                                                                                                                                    |  |
| ELECTRICAL                                                                                                                                                                |  |
| Lamp Type: LED (Zhaga Standard)                                                                                                                                           |  |
| Input Wattage (W): 14.3                                                                                                                                                   |  |