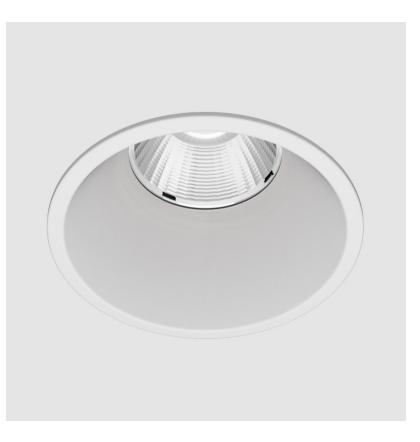

### GENERAL

| Series: Invader Standard                                                                                                                                                  |  |
|---------------------------------------------------------------------------------------------------------------------------------------------------------------------------|--|
| Subseries: Invader Standard                                                                                                                                               |  |
| Brand: Prolicht                                                                                                                                                           |  |
| Division: Architectural                                                                                                                                                   |  |
| Mounting Type: Recessed                                                                                                                                                   |  |
| Mounting Location: Ceiling                                                                                                                                                |  |
| Subcategory: Downlight                                                                                                                                                    |  |
| PHYSICAL                                                                                                                                                                  |  |
| Shape: Round                                                                                                                                                              |  |
| Diameter (mm): 85                                                                                                                                                         |  |
| Diameter (in): 3 <sup>3</sup> / <sub>8</sub>                                                                                                                              |  |
| Height (mm): 105                                                                                                                                                          |  |
| Height (in): 4 <sup>1</sup> / <sub>8</sub>                                                                                                                                |  |
| Ceiling Thickness (mm): 5 - 30                                                                                                                                            |  |
| Min. Recessing Depth (mm): 110                                                                                                                                            |  |
| Min. Recessing Depth (in): 4 <sup>5</sup> / <sub>16</sub>                                                                                                                 |  |
| Light Distribution: Downlight                                                                                                                                             |  |
| Weight (kg): 0.322                                                                                                                                                        |  |
| Weight (lbs): 0.71                                                                                                                                                        |  |
| Fixture Finish: SSR / BKV / CWI / CRY / HAB / UFT / ITA / RUA / FT<br>LOD / PUS / FRO / FUP / KIA / POP / BLS / SPG / MEY / GOH / GU<br>COM / ABZ / JAG / OBR / MOS / ROR |  |
| Fixture Material: Aluminum                                                                                                                                                |  |
| Cut-out Measurements: Dia: 80mm 3 1/8"                                                                                                                                    |  |
| ELECTRICAL                                                                                                                                                                |  |
| Lamp Type: LED (Zhaga Standard)                                                                                                                                           |  |
| Input Wattage (W): 14.3                                                                                                                                                   |  |