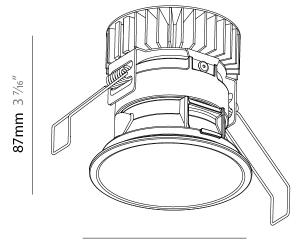

### GENERAL

| Series: Invader Standard                                                                                                                                                  |  |
|---------------------------------------------------------------------------------------------------------------------------------------------------------------------------|--|
| Subseries: Invader Standard                                                                                                                                               |  |
| Brand: Prolicht                                                                                                                                                           |  |
| Division: Architectural                                                                                                                                                   |  |
| Mounting Type: Recessed                                                                                                                                                   |  |
| Mounting Location: Ceiling                                                                                                                                                |  |
| Subcategory: Downlight                                                                                                                                                    |  |
| PHYSICAL                                                                                                                                                                  |  |
| Shape: Round                                                                                                                                                              |  |
| Diameter (mm): 85                                                                                                                                                         |  |
| Diameter (in): 3 <sup>3</sup> / <sub>8</sub>                                                                                                                              |  |
| Height (mm): 105                                                                                                                                                          |  |
| Height (in): 4 <sup>1</sup> / <sub>8</sub>                                                                                                                                |  |
| Ceiling Thickness (mm): 5 - 30                                                                                                                                            |  |
| Min. Recessing Depth (mm): 110                                                                                                                                            |  |
| Min. Recessing Depth (in): 4 <sup>5</sup> / <sub>16</sub>                                                                                                                 |  |
| Light Distribution: Downlight                                                                                                                                             |  |
| Weight (kg): 0.322                                                                                                                                                        |  |
| Weight (lbs): 0.71                                                                                                                                                        |  |
| Fixture Finish: SSR / BKV / CWI / CRY / HAB / UFT / ITA / RUA / FT<br>LOD / PUS / FRO / FUP / KIA / POP / BLS / SPG / MEY / GOH / GU<br>COM / ABZ / JAG / OBR / MOS / ROR |  |
| Fixture Material: Aluminum                                                                                                                                                |  |
| Cut-out Measurements: Dia: 80mm 3 1/8"                                                                                                                                    |  |
| ELECTRICAL                                                                                                                                                                |  |
| Lamp Type: LED (Zhaga Standard)                                                                                                                                           |  |
| Input Wattage (W): 14.3                                                                                                                                                   |  |