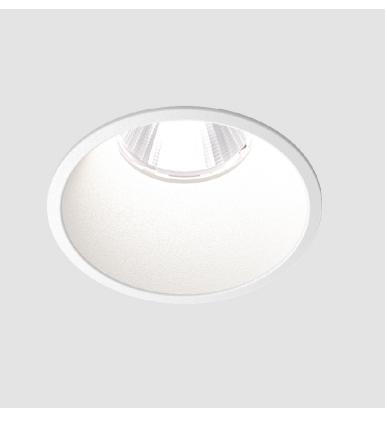

### GENERAL

| Series: Invader Standard                                                                                                                                                  |  |
|---------------------------------------------------------------------------------------------------------------------------------------------------------------------------|--|
| Subseries: Invader Standard                                                                                                                                               |  |
| Brand: Prolicht                                                                                                                                                           |  |
| Division: Architectural                                                                                                                                                   |  |
| Mounting Type: Recessed                                                                                                                                                   |  |
| Mounting Location: Ceiling                                                                                                                                                |  |
| Subcategory: Downlight                                                                                                                                                    |  |
| PHYSICAL                                                                                                                                                                  |  |
| Shape: Round                                                                                                                                                              |  |
| Diameter (mm): 85                                                                                                                                                         |  |
| Diameter (in): 3 <sup>3</sup> / <sub>8</sub>                                                                                                                              |  |
| Height (mm): 105                                                                                                                                                          |  |
| Height (in): 4 <sup>1</sup> / <sub>8</sub>                                                                                                                                |  |
| Ceiling Thickness (mm): 5 - 30                                                                                                                                            |  |
| Min. Recessing Depth (mm): 110                                                                                                                                            |  |
| Min. Recessing Depth (in): 4 <sup>5</sup> / <sub>16</sub>                                                                                                                 |  |
| Light Distribution: Downlight                                                                                                                                             |  |
| Weight (kg): 0.322                                                                                                                                                        |  |
| Weight (lbs): 0.71                                                                                                                                                        |  |
| Fixture Finish: SSR / BKV / CWI / CRY / HAB / UFT / ITA / RUA / FT<br>LOD / PUS / FRO / FUP / KIA / POP / BLS / SPG / MEY / GOH / GU<br>COM / ABZ / JAG / OBR / MOS / ROR |  |
| Fixture Material: Aluminum                                                                                                                                                |  |
| Cut-out Measurements: Dia: 80mm 3 1/8"                                                                                                                                    |  |
| ELECTRICAL                                                                                                                                                                |  |
| Lamp Type: LED (Zhaga Standard)                                                                                                                                           |  |
| Input Wattage (W): 14.3                                                                                                                                                   |  |