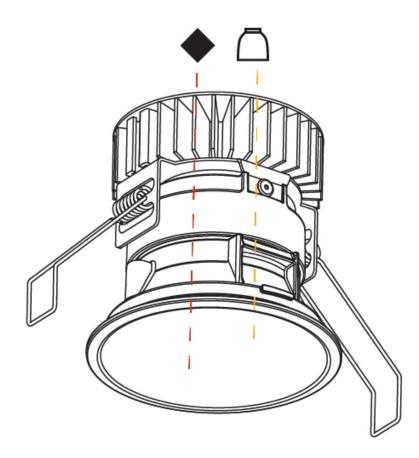

### A35602-

Finishes Reflector base number Color Temperature (Diamond) Options

1. To build a product code in our configurator select the specify button on the base model # product page

2. To build a manual product code on this datasheet choose from the options listed below in blue font and add the suffix to the base model #

### GENERAL

| Series: Invader Standard                                                                                                                                                  |  |
|---------------------------------------------------------------------------------------------------------------------------------------------------------------------------|--|
| Subseries: Invader Standard                                                                                                                                               |  |
| Brand: Prolicht                                                                                                                                                           |  |
| Division: Architectural                                                                                                                                                   |  |
| Mounting Type: Recessed                                                                                                                                                   |  |
| Mounting Location: Ceiling                                                                                                                                                |  |
| Subcategory: Downlight                                                                                                                                                    |  |
| PHYSICAL                                                                                                                                                                  |  |
| Shape: Round                                                                                                                                                              |  |
| Diameter (mm): 85                                                                                                                                                         |  |
| Diameter (in): 3 <sup>3</sup> / <sub>8</sub>                                                                                                                              |  |
| Height (mm): 105                                                                                                                                                          |  |
| Height (in): 4 <sup>1</sup> / <sub>8</sub>                                                                                                                                |  |
| Ceiling Thickness (mm): 5 - 30                                                                                                                                            |  |
| Min. Recessing Depth (mm): 110                                                                                                                                            |  |
| Min. Recessing Depth (in): 4 <sup>5</sup> / <sub>16</sub>                                                                                                                 |  |
| Light Distribution: Downlight                                                                                                                                             |  |
| Weight (kg): 0.322                                                                                                                                                        |  |
| Weight (lbs): 0.71                                                                                                                                                        |  |
| Fixture Finish: SSR / BKV / CWI / CRY / HAB / UFT / ITA / RUA / FT<br>LOD / PUS / FRO / FUP / KIA / POP / BLS / SPG / MEY / GOH / GU<br>COM / ABZ / JAG / OBR / MOS / ROR |  |
| Fixture Material: Aluminum                                                                                                                                                |  |
| Cut-out Measurements: Dia: 80mm 3 1/8"                                                                                                                                    |  |
| ELECTRICAL                                                                                                                                                                |  |
| Lamp Type: LED (Zhaga Standard)                                                                                                                                           |  |
| Input Wattage (W): 14.3                                                                                                                                                   |  |