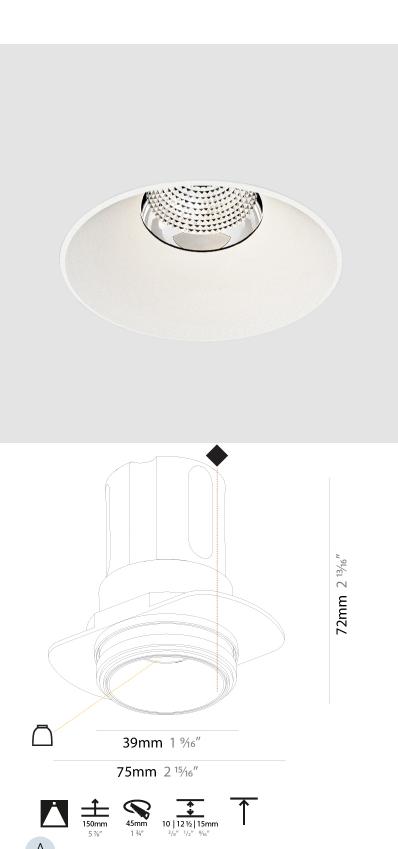

### GENERAL

| Series: Invader Standard                                                                                                                                                  |  |
|---------------------------------------------------------------------------------------------------------------------------------------------------------------------------|--|
| Subseries: Invader Standard                                                                                                                                               |  |
| Brand: Prolicht                                                                                                                                                           |  |
| Division: Architectural                                                                                                                                                   |  |
| Mounting Type: Recessed                                                                                                                                                   |  |
| Mounting Location: Ceiling                                                                                                                                                |  |
| Subcategory: Downlight                                                                                                                                                    |  |
| PHYSICAL                                                                                                                                                                  |  |
| Shape: Round                                                                                                                                                              |  |
| Diameter (mm): 85                                                                                                                                                         |  |
| Diameter (in): 3 <sup>3</sup> / <sub>8</sub>                                                                                                                              |  |
| Height (mm): 105                                                                                                                                                          |  |
| Height (in): 4 <sup>1</sup> / <sub>8</sub>                                                                                                                                |  |
| Ceiling Thickness (mm): 5 - 30                                                                                                                                            |  |
| Min. Recessing Depth (mm): 110                                                                                                                                            |  |
| Min. Recessing Depth (in): 4 <sup>5</sup> / <sub>16</sub>                                                                                                                 |  |
| Light Distribution: Downlight                                                                                                                                             |  |
| Weight (kg): 0.322                                                                                                                                                        |  |
| Weight (lbs): 0.71                                                                                                                                                        |  |
| Fixture Finish: SSR / BKV / CWI / CRY / HAB / UFT / ITA / RUA / FT<br>LOD / PUS / FRO / FUP / KIA / POP / BLS / SPG / MEY / GOH / GU<br>COM / ABZ / JAG / OBR / MOS / ROR |  |
| Fixture Material: Aluminum                                                                                                                                                |  |
| Cut-out Measurements: Dia: 80mm 3 1/8"                                                                                                                                    |  |
| ELECTRICAL                                                                                                                                                                |  |
| Lamp Type: LED (Zhaga Standard)                                                                                                                                           |  |
| Input Wattage (W): 14.3                                                                                                                                                   |  |