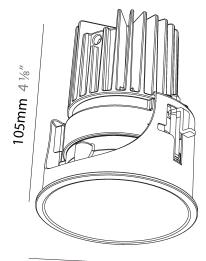

### GENERAL

| Series: Invader Standard                                                                                                                                                  |  |
|---------------------------------------------------------------------------------------------------------------------------------------------------------------------------|--|
| Subseries: Invader Standard                                                                                                                                               |  |
| Brand: Prolicht                                                                                                                                                           |  |
| Division: Architectural                                                                                                                                                   |  |
| Mounting Type: Recessed                                                                                                                                                   |  |
| Mounting Location: Ceiling                                                                                                                                                |  |
| Subcategory: Downlight                                                                                                                                                    |  |
| PHYSICAL                                                                                                                                                                  |  |
| Shape: Round                                                                                                                                                              |  |
| Diameter (mm): 85                                                                                                                                                         |  |
| Diameter (in): 3 <sup>3</sup> / <sub>8</sub>                                                                                                                              |  |
| Height (mm): 105                                                                                                                                                          |  |
| Height (in): 4 <sup>1</sup> / <sub>8</sub>                                                                                                                                |  |
| Ceiling Thickness (mm): 5 - 30                                                                                                                                            |  |
| Min. Recessing Depth (mm): 110                                                                                                                                            |  |
| Min. Recessing Depth (in): 4 <sup>5</sup> / <sub>16</sub>                                                                                                                 |  |
| Light Distribution: Downlight                                                                                                                                             |  |
| Weight (kg): 0.322                                                                                                                                                        |  |
| Weight (lbs): 0.71                                                                                                                                                        |  |
| Fixture Finish: SSR / BKV / CWI / CRY / HAB / UFT / ITA / RUA / FT<br>LOD / PUS / FRO / FUP / KIA / POP / BLS / SPG / MEY / GOH / GU<br>COM / ABZ / JAG / OBR / MOS / ROR |  |
| Fixture Material: Aluminum                                                                                                                                                |  |
| Cut-out Measurements: Dia: 80mm 3 1/8"                                                                                                                                    |  |
| ELECTRICAL                                                                                                                                                                |  |
| Lamp Type: LED (Zhaga Standard)                                                                                                                                           |  |
| Input Wattage (W): 14.3                                                                                                                                                   |  |