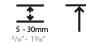

### GENERAL

| Series: Invader Standard                                                                                                                                                  |  |
|---------------------------------------------------------------------------------------------------------------------------------------------------------------------------|--|
| Subseries: Invader Standard                                                                                                                                               |  |
| Brand: Prolicht                                                                                                                                                           |  |
| Division: Architectural                                                                                                                                                   |  |
| Mounting Type: Recessed                                                                                                                                                   |  |
| Mounting Location: Ceiling                                                                                                                                                |  |
| Subcategory: Downlight                                                                                                                                                    |  |
| PHYSICAL                                                                                                                                                                  |  |
| Shape: Round                                                                                                                                                              |  |
| Diameter (mm): 85                                                                                                                                                         |  |
| Diameter (in): 3 <sup>3</sup> / <sub>8</sub>                                                                                                                              |  |
| Height (mm): 105                                                                                                                                                          |  |
| Height (in): 4 <sup>1</sup> / <sub>8</sub>                                                                                                                                |  |
| Ceiling Thickness (mm): 5 - 30                                                                                                                                            |  |
| Min. Recessing Depth (mm): 110                                                                                                                                            |  |
| Min. Recessing Depth (in): 4 <sup>5</sup> / <sub>16</sub>                                                                                                                 |  |
| Light Distribution: Downlight                                                                                                                                             |  |
| Weight (kg): 0.322                                                                                                                                                        |  |
| Weight (lbs): 0.71                                                                                                                                                        |  |
| Fixture Finish: SSR / BKV / CWI / CRY / HAB / UFT / ITA / RUA / FT<br>LOD / PUS / FRO / FUP / KIA / POP / BLS / SPG / MEY / GOH / GU<br>COM / ABZ / JAG / OBR / MOS / ROR |  |
| Fixture Material: Aluminum                                                                                                                                                |  |
| Cut-out Measurements: Dia: 80mm 3 1/8"                                                                                                                                    |  |
| ELECTRICAL                                                                                                                                                                |  |
| Lamp Type: LED (Zhaga Standard)                                                                                                                                           |  |
| Input Wattage (W): 14.3                                                                                                                                                   |  |