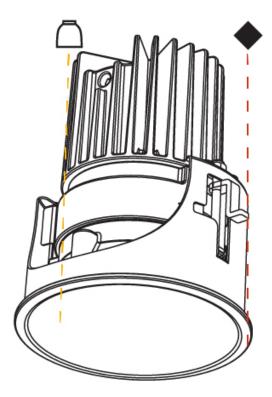

### GENERAL

| Series: Invader Standard                                                                                                                                                  |  |
|---------------------------------------------------------------------------------------------------------------------------------------------------------------------------|--|
| Subseries: Invader Standard                                                                                                                                               |  |
| Brand: Prolicht                                                                                                                                                           |  |
| Division: Architectural                                                                                                                                                   |  |
| Mounting Type: Recessed                                                                                                                                                   |  |
| Mounting Location: Ceiling                                                                                                                                                |  |
| Subcategory: Downlight                                                                                                                                                    |  |
| PHYSICAL                                                                                                                                                                  |  |
| Shape: Round                                                                                                                                                              |  |
| Diameter (mm): 85                                                                                                                                                         |  |
| Diameter (in): 3 <sup>3</sup> / <sub>8</sub>                                                                                                                              |  |
| Height (mm): 105                                                                                                                                                          |  |
| Height (in): 4 <sup>1</sup> / <sub>8</sub>                                                                                                                                |  |
| Ceiling Thickness (mm): 5 - 30                                                                                                                                            |  |
| Min. Recessing Depth (mm): 110                                                                                                                                            |  |
| Min. Recessing Depth (in): 4 <sup>5</sup> / <sub>16</sub>                                                                                                                 |  |
| Light Distribution: Downlight                                                                                                                                             |  |
| Weight (kg): 0.322                                                                                                                                                        |  |
| Weight (lbs): 0.71                                                                                                                                                        |  |
| Fixture Finish: SSR / BKV / CWI / CRY / HAB / UFT / ITA / RUA / FT<br>LOD / PUS / FRO / FUP / KIA / POP / BLS / SPG / MEY / GOH / GU<br>COM / ABZ / JAG / OBR / MOS / ROR |  |
| Fixture Material: Aluminum                                                                                                                                                |  |
| Cut-out Measurements: Dia: 80mm 3 1/8"                                                                                                                                    |  |
| ELECTRICAL                                                                                                                                                                |  |
| Lamp Type: LED (Zhaga Standard)                                                                                                                                           |  |
| Input Wattage (W): 14.3                                                                                                                                                   |  |