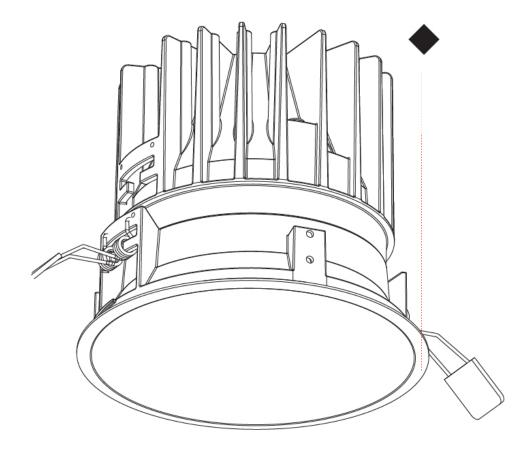

### GENERAL

| Series: Invader Standard                                                                                                                                                  |  |
|---------------------------------------------------------------------------------------------------------------------------------------------------------------------------|--|
| Subseries: Invader Standard                                                                                                                                               |  |
| Brand: Prolicht                                                                                                                                                           |  |
| Division: Architectural                                                                                                                                                   |  |
| Mounting Type: Recessed                                                                                                                                                   |  |
| Mounting Location: Ceiling                                                                                                                                                |  |
| Subcategory: Downlight                                                                                                                                                    |  |
| PHYSICAL                                                                                                                                                                  |  |
| Shape: Round                                                                                                                                                              |  |
| Diameter (mm): 85                                                                                                                                                         |  |
| Diameter (in): 3 <sup>3</sup> / <sub>8</sub>                                                                                                                              |  |
| Height (mm): 105                                                                                                                                                          |  |
| Height (in): 4 <sup>1</sup> / <sub>8</sub>                                                                                                                                |  |
| Ceiling Thickness (mm): 5 - 30                                                                                                                                            |  |
| Min. Recessing Depth (mm): 110                                                                                                                                            |  |
| Min. Recessing Depth (in): 4 <sup>5</sup> / <sub>16</sub>                                                                                                                 |  |
| Light Distribution: Downlight                                                                                                                                             |  |
| Weight (kg): 0.322                                                                                                                                                        |  |
| Weight (lbs): 0.71                                                                                                                                                        |  |
| Fixture Finish: SSR / BKV / CWI / CRY / HAB / UFT / ITA / RUA / FT<br>LOD / PUS / FRO / FUP / KIA / POP / BLS / SPG / MEY / GOH / GU<br>COM / ABZ / JAG / OBR / MOS / ROR |  |
| Fixture Material: Aluminum                                                                                                                                                |  |
| Cut-out Measurements: Dia: 80mm 3 1/8"                                                                                                                                    |  |
| ELECTRICAL                                                                                                                                                                |  |
| Lamp Type: LED (Zhaga Standard)                                                                                                                                           |  |
| Input Wattage (W): 14.3                                                                                                                                                   |  |