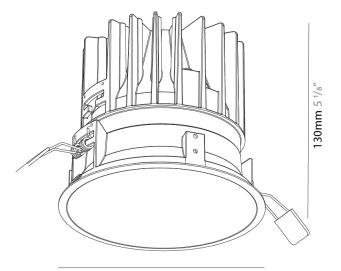

### GENERAL

| Series: Invader Standard                                                                                                                                                  |  |
|---------------------------------------------------------------------------------------------------------------------------------------------------------------------------|--|
| Subseries: Invader Standard                                                                                                                                               |  |
| Brand: Prolicht                                                                                                                                                           |  |
| Division: Architectural                                                                                                                                                   |  |
| Mounting Type: Recessed                                                                                                                                                   |  |
| Mounting Location: Ceiling                                                                                                                                                |  |
| Subcategory: Downlight                                                                                                                                                    |  |
| PHYSICAL                                                                                                                                                                  |  |
| Shape: Round                                                                                                                                                              |  |
| Diameter (mm): 85                                                                                                                                                         |  |
| Diameter (in): 3 <sup>3</sup> / <sub>8</sub>                                                                                                                              |  |
| Height (mm): 105                                                                                                                                                          |  |
| Height (in): 4 <sup>1</sup> / <sub>8</sub>                                                                                                                                |  |
| Ceiling Thickness (mm): 5 - 30                                                                                                                                            |  |
| Min. Recessing Depth (mm): 110                                                                                                                                            |  |
| Min. Recessing Depth (in): 4 <sup>5</sup> / <sub>16</sub>                                                                                                                 |  |
| Light Distribution: Downlight                                                                                                                                             |  |
| Weight (kg): 0.322                                                                                                                                                        |  |
| Weight (lbs): 0.71                                                                                                                                                        |  |
| Fixture Finish: SSR / BKV / CWI / CRY / HAB / UFT / ITA / RUA / FT<br>LOD / PUS / FRO / FUP / KIA / POP / BLS / SPG / MEY / GOH / GU<br>COM / ABZ / JAG / OBR / MOS / ROR |  |
| Fixture Material: Aluminum                                                                                                                                                |  |
| Cut-out Measurements: Dia: 80mm 3 1/8"                                                                                                                                    |  |
| ELECTRICAL                                                                                                                                                                |  |
| Lamp Type: LED (Zhaga Standard)                                                                                                                                           |  |
| Input Wattage (W): 14.3                                                                                                                                                   |  |